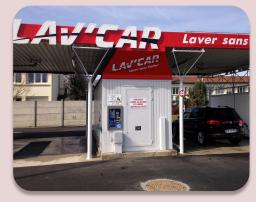

AND OTHERS ...

LAV' CAR JURIDIS

ZA De La Nivelle Rue des Moulins 45750 Saint-Pryvé-Saint-Mesmin FRANCE Mobile: +33 6.50.55.29.62

Office: +33 2.38.51.99.02

Mail: lavcar.juridis@gmail.com

Site internet: http://www.lav-car.fr